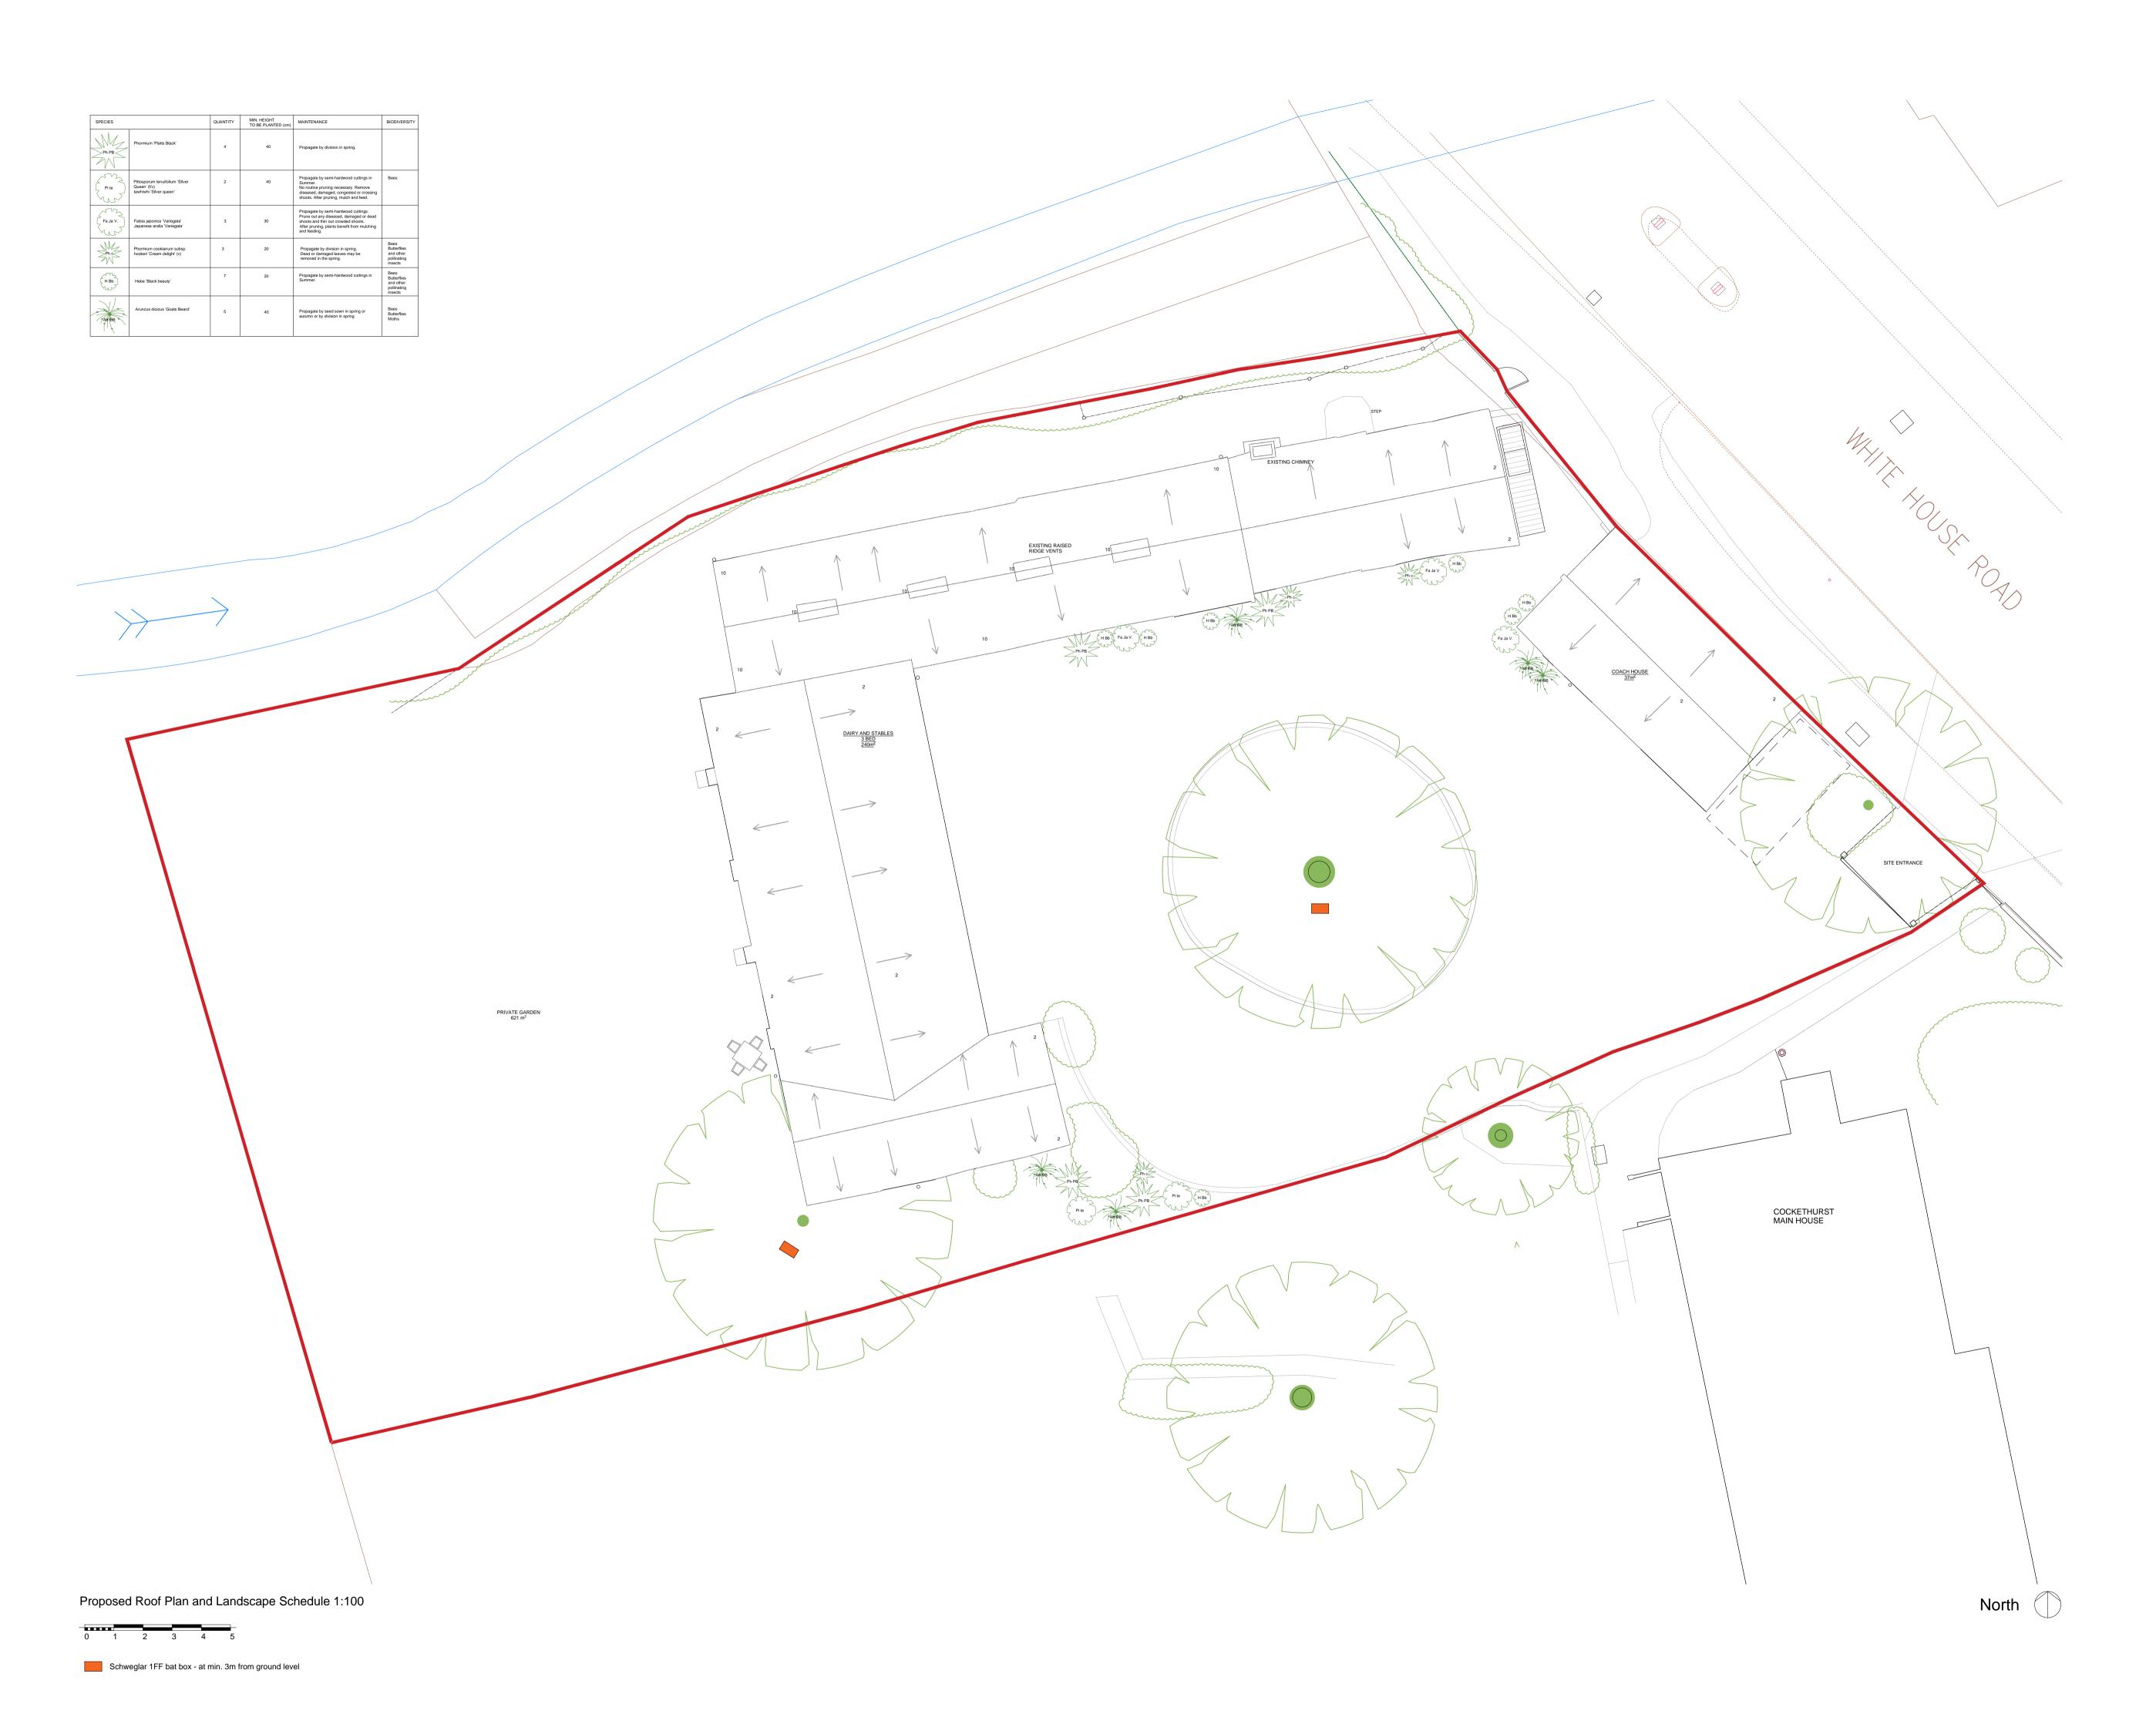

2 & 3 - Stage

Client:

DAVID DEDMAN

Project:

COCKETHURST
EASTWOODBURY LANE
---SOUTHEND ON SEA SS2 6UE
ESSEX

Drawing Title:
PROPOSED ROOF PLAN - FULL SITE

 Drawing no:
 Revision:
 A

 Project no:
 504-05-18
 Drawn by:
 DS

 Scale:
 1:100 @ A1
 Chkd by:
 SK